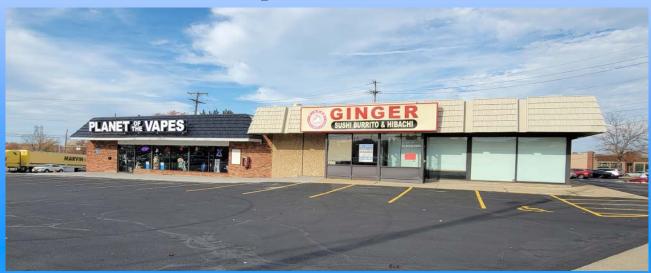

## 1,500 square feet available

**Description:** Located on the lit intersection (NW corner) of Reynolds (Rt 306) and Mentor (Rt 20) on the Southern end cap opposite Planet Of The Vapes. Signage on pylon sign. **Nearby Tenants:** Starbucks, Panera Bread, Chipotle, Mission BBQ, CoreLife Eatery, Dunkin Donuts, Zoup, Melt Bar and Grilled, Smoothie King, Dick's Sporting Goods, At Home, Best Buy, Ross Dress for Less, Marshalls, Five Below, Aldi's, Marc's, Great Lakes Mall, etc.